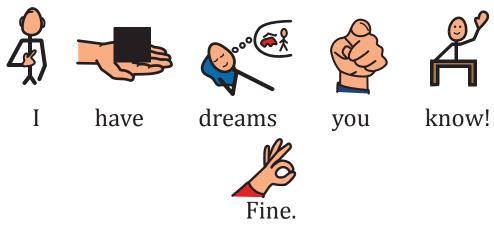

tell

you

what:

I'll

just steer.

Adapted from the original text, *Don't Let the Pigeon Drive the Bus!*, by Mo Willems

No?

Adapted from the original text, *Don't Let the Pigeon Drive the Bus!*, by Mo Willems