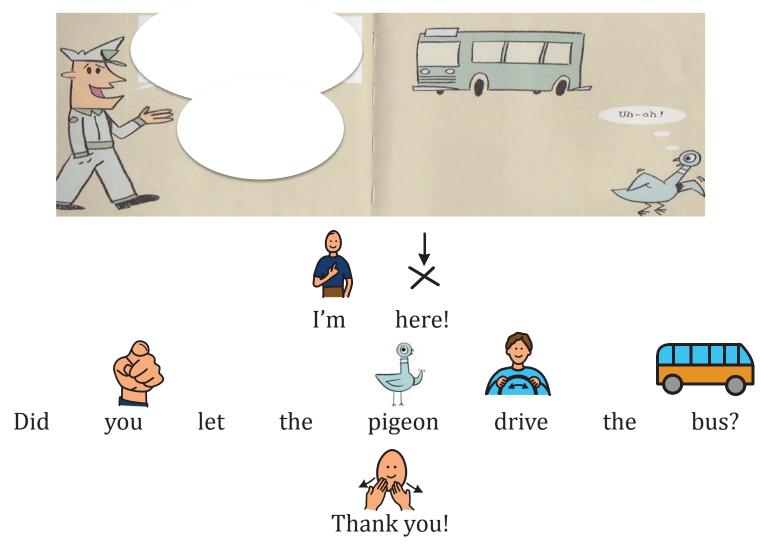

Adapted from the original text, Don't Let the Pigeon Drive the Bus!, by Mo Willems

Adapted from the original text, *Don't Let the Pigeon Drive the Bus!*, by Mo Willems

Adapted from the original text, *Don't Let the Pigeon Drive the Bus!*, by Mo Willems