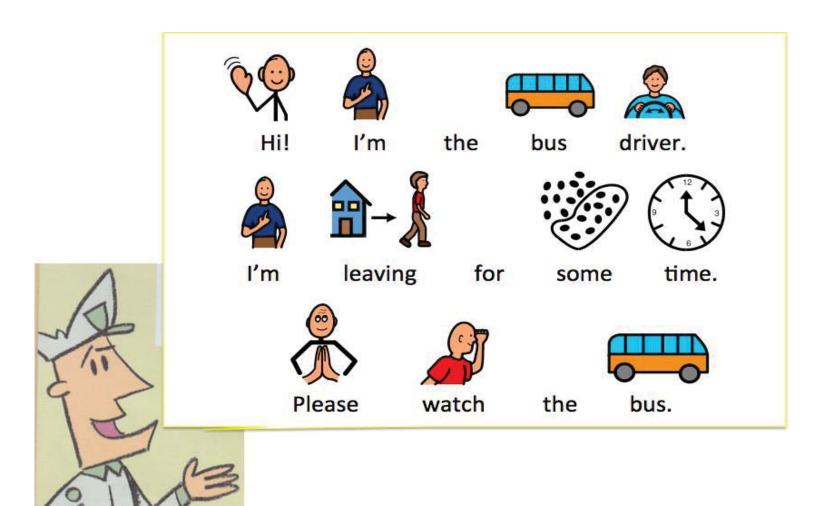

## Paul V. Sherlock Center on Disabilities @ Rhode Island College

600 Mt. Pleasant Avenue, Providence RI 02908 401 456-8072 Ph. 401 456-8773 TDD 401 456-8150 FAX www.sherlockcenter.org

Adapted from the original text, Don't Let the Pigeon Drive the Bus!, by Mo Willems